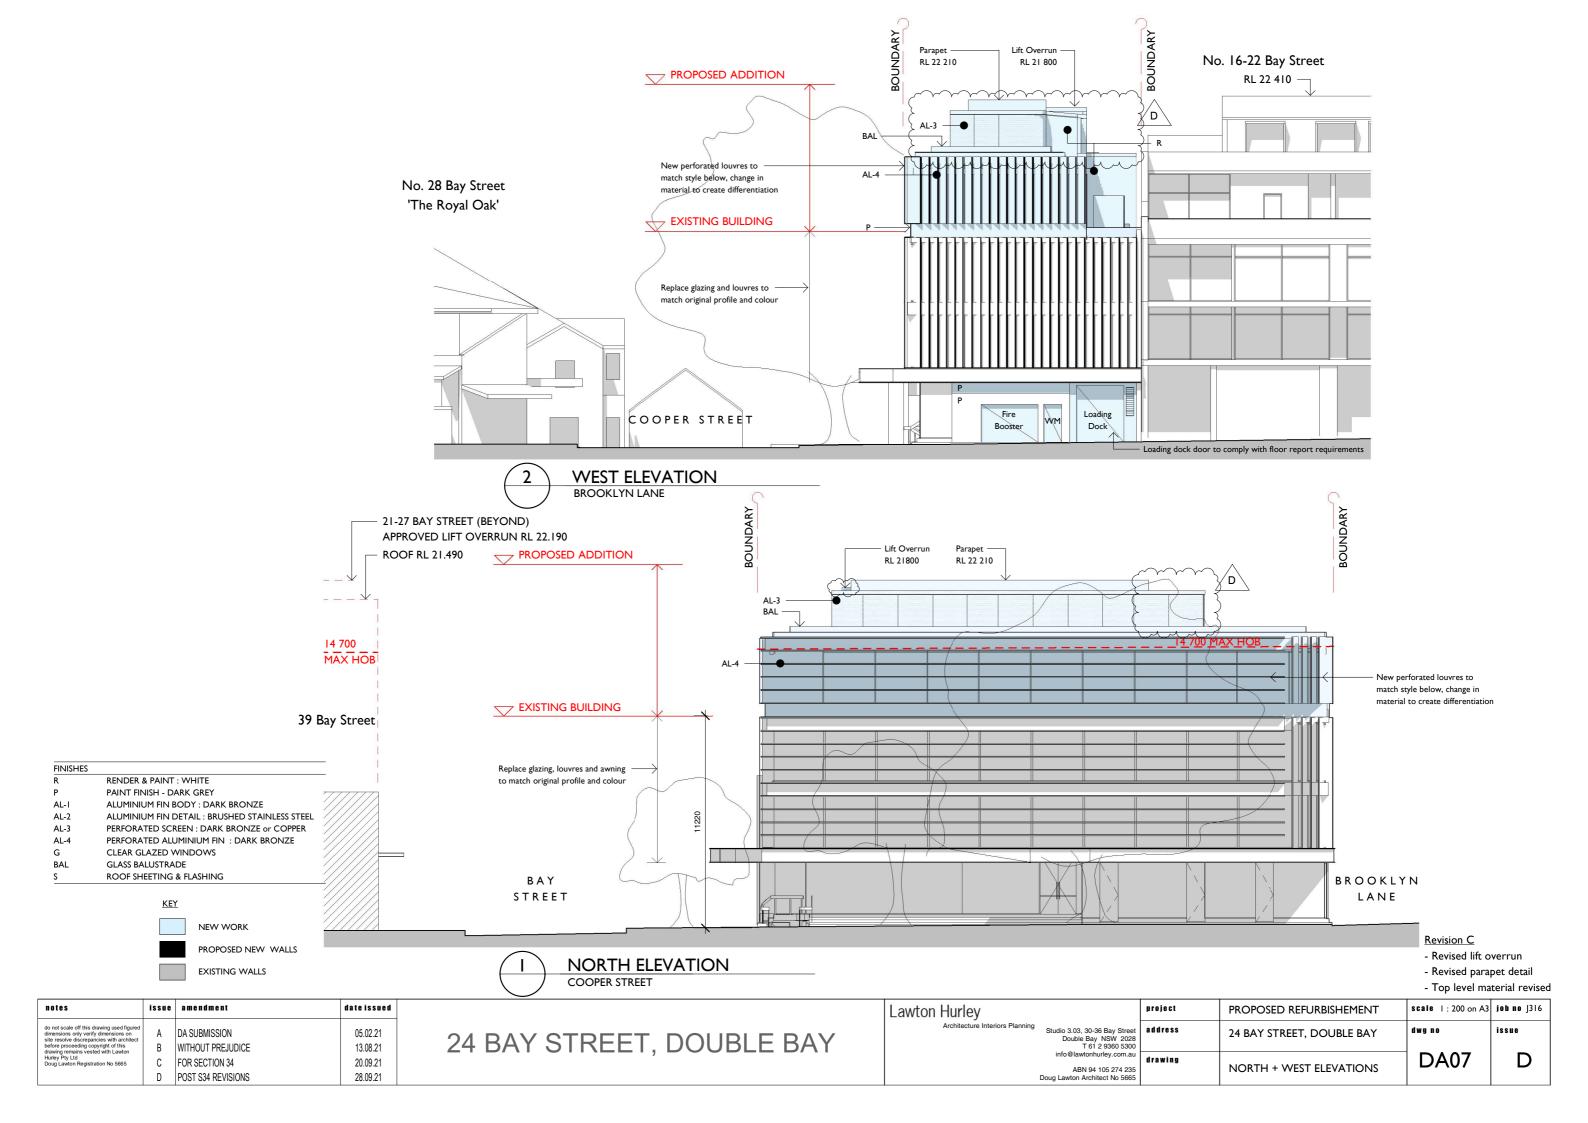

issue

D

AL-2

AL-3

AL-4

G BAL

notes

| notes                                                                                                                                                                                                                                            | issue  | a mendment                      | dateissued           |                           | Lawton Hurley                                                                                      | project              | PROPOSED REFURBISHEMENT   | scale 1 : 200 on A3 | job no J316 |
|--------------------------------------------------------------------------------------------------------------------------------------------------------------------------------------------------------------------------------------------------|--------|---------------------------------|----------------------|---------------------------|----------------------------------------------------------------------------------------------------|----------------------|---------------------------|---------------------|-------------|
| do not scale off this drawing used figured dimensions only verify dimensions on site resolve discrepancies with architect before proceeding copyright of this drawing remains vested with Lawton Hurley Pty Ltd Doug Lawton Registration No 5665 | A<br>R | DA SUBMISSION<br>FOR SECTION 34 | 05.02.21<br>20.09.21 | 24 BAY STREET, DOUBLE BAY | Architecture Interiors Planning Studio 3.03, 30-36 Bay Street Double Bay NSW 2028 T 61 2 9360 5300 | address 24 BAY STREE | 24 BAY STREET, DOUBLE BAY | dwg no              | issue       |
|                                                                                                                                                                                                                                                  |        | POST S34 REVISIONS              | 28.09.21             |                           | info@lawtonhurley.com.au<br>ABN 94 105 274 235<br>Doug Lawton Architect No 5665                    | drawing              | SECTIONS                  | DA08                | С           |