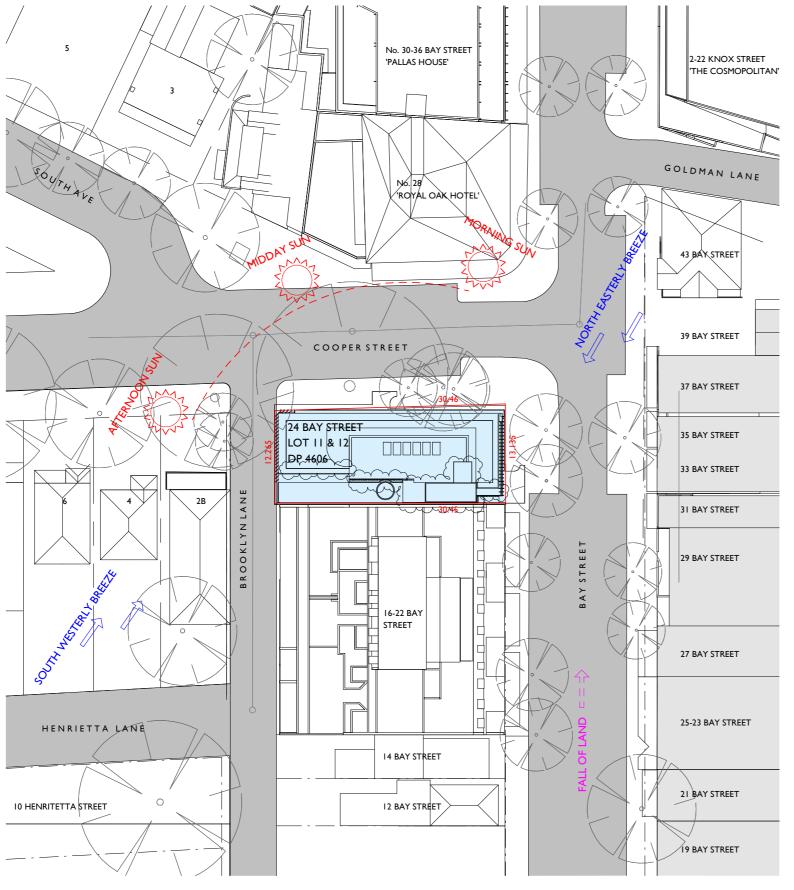

#### Revision B

- Revised lift location

- Planters added

LOCATION + SITE ANALYSIS

| notes                                                                                                                                                                                                                                            | issue  | amendment                        | dateissued                                                                                                                                                                                                                                                                                                                                                                                                                                                                                                                                                                                                                                                                                                                                                                                                                                                                                                                                                                                                                                                                                                                                                                                                                                                                                                                                                                                                                                                                                                                                                                                                                                                                                                                                                                                                                                                                                                                                                                                                                                                                                                                    | 24 BAY STREET DOUBLE BAY                                                    | Lawton Hurley                                                                                      | project        | PROPOSED REFURBISHEMENT   | scale 1:500 on A3 job no J316 |       |
|--------------------------------------------------------------------------------------------------------------------------------------------------------------------------------------------------------------------------------------------------|--------|----------------------------------|-------------------------------------------------------------------------------------------------------------------------------------------------------------------------------------------------------------------------------------------------------------------------------------------------------------------------------------------------------------------------------------------------------------------------------------------------------------------------------------------------------------------------------------------------------------------------------------------------------------------------------------------------------------------------------------------------------------------------------------------------------------------------------------------------------------------------------------------------------------------------------------------------------------------------------------------------------------------------------------------------------------------------------------------------------------------------------------------------------------------------------------------------------------------------------------------------------------------------------------------------------------------------------------------------------------------------------------------------------------------------------------------------------------------------------------------------------------------------------------------------------------------------------------------------------------------------------------------------------------------------------------------------------------------------------------------------------------------------------------------------------------------------------------------------------------------------------------------------------------------------------------------------------------------------------------------------------------------------------------------------------------------------------------------------------------------------------------------------------------------------------|-----------------------------------------------------------------------------|----------------------------------------------------------------------------------------------------|----------------|---------------------------|-------------------------------|-------|
| do not scale off this drawing used figured dimensions only verify dimensions on site resolve discrepancies with architect before proceeding copyright of this drawing remains vested with Lawton Hurley Pty Ltd Doug Lawton Registration No 5665 | A<br>B | DA SUBMISSION POST S34 REVISIONS | 05.02.21<br>28.09.21                                                                                                                                                                                                                                                                                                                                                                                                                                                                                                                                                                                                                                                                                                                                                                                                                                                                                                                                                                                                                                                                                                                                                                                                                                                                                                                                                                                                                                                                                                                                                                                                                                                                                                                                                                                                                                                                                                                                                                                                                                                                                                          |                                                                             | Architecture Interiors Planning Studio 3.03, 30-36 Bay Street Double Bay NSW 2028 T 61 2 9360 5300 | address        | 24 BAY STREET, DOUBLE BAY | dwg no iss                    | issue |
|                                                                                                                                                                                                                                                  |        | F031 334 REVISIONS 20.03.21      | 2 DATE OF THE PROPERTY OF THE | info@lawtonhurley.com.au  ABN 94 105 274 235  Doug Lawton Architect No 5665 | drawing                                                                                            | SITE + CONTEXT | DA01                      | В                             |       |