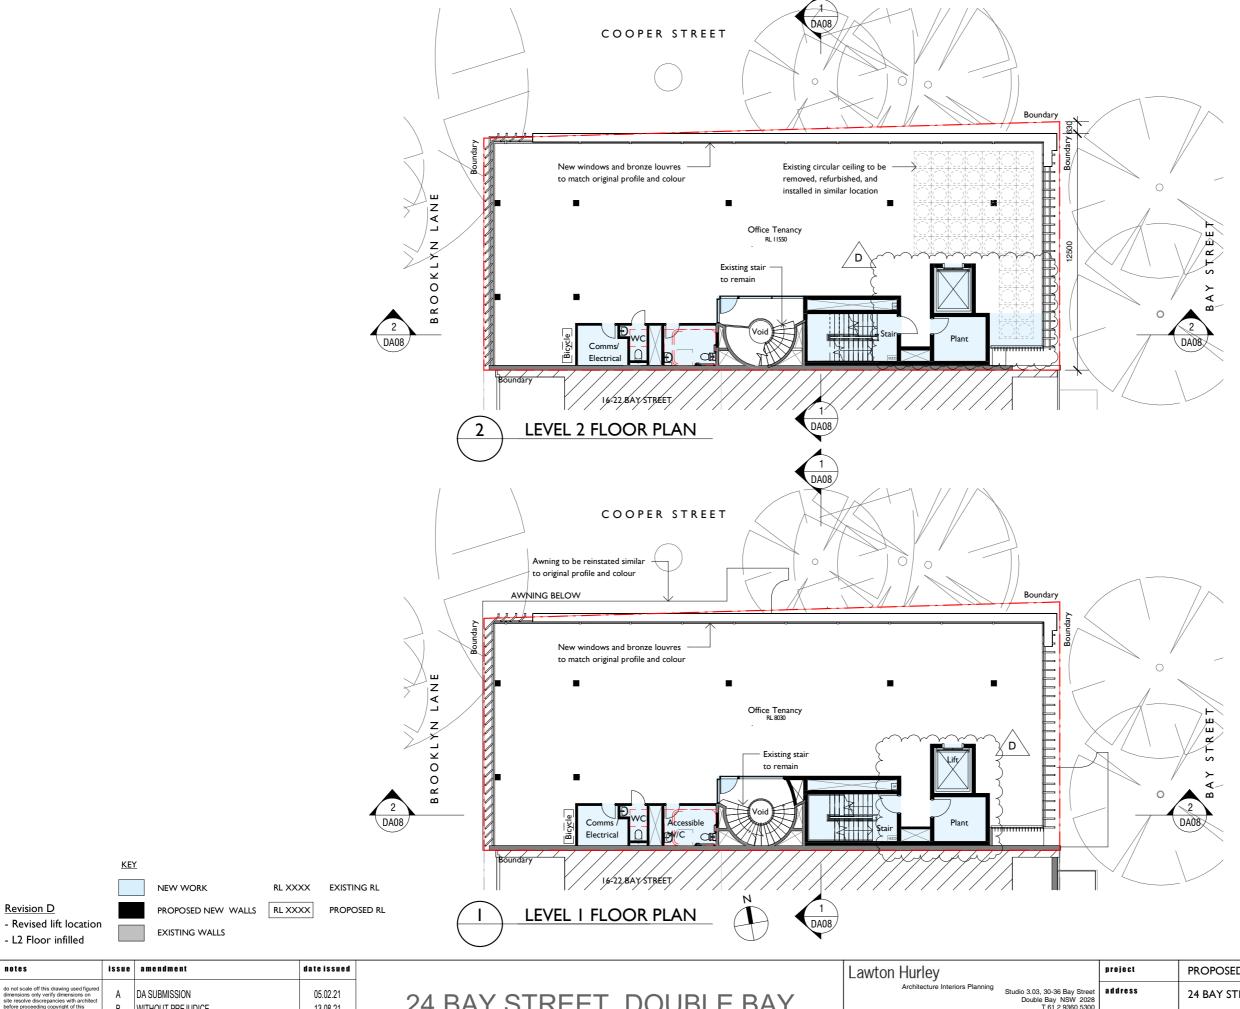

Doug Lawton Registration No 5665 Studio 3.03, 30-36 Bay Street Double Bay NSW 2028 T 61 2 9360 5300 24 BAY STREET, DOUBLE BAY 24 BAY STREET, DOUBLE BAY WITHOUT PREJUDICE 13.08.21 **DA04** FOR SECTION 34 20.09.21 LEVEL I + 2 PLANS ABN 94 105 274 235 Doug Lawton Architect No 5665 28.09.21 POST S34 REVISIONS