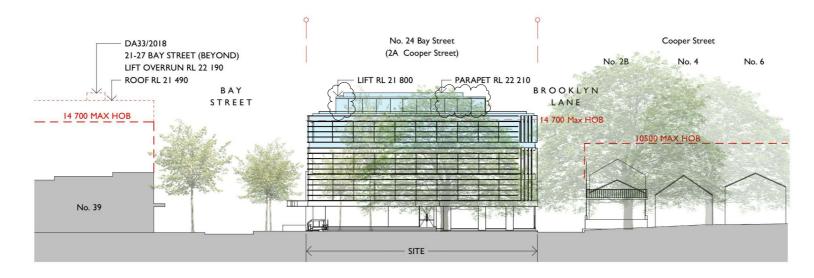

## Revision D

- Revised lift location

| notes                                                                                                                                                                  | issue amendment                        | dateissued           |                           | Lawton Hurley                                                                                      | project | PROPOSED REFURBISHEMENT   | scale on A3 | joh no J316 |
|------------------------------------------------------------------------------------------------------------------------------------------------------------------------|----------------------------------------|----------------------|---------------------------|----------------------------------------------------------------------------------------------------|---------|---------------------------|-------------|-------------|
| do not scale off this drawing used figured<br>dimensions only verify dimensions on<br>site resolve discrepancies with architect<br>before proceeding copyright of this | A DA SUBMISSION<br>B WITHOUT PREJUDICE | 05.02.21<br>13.08.21 | 24 BAY STREET, DOUBLE BAY | Architecture Interiors Planning Studio 3.03, 30-36 Bay Street Double Bay NSW 2028 T 61 2 9360 5300 | address | 24 BAY STREET, DOUBLE BAY | dwg no      | issue       |
| drawing remains vested with Lawton<br>Hurley Pty Ltd<br>Doug Lawton Registration No 5665                                                                               | C FOR SECTION 34 D POST S34 REVISIONS  | 20.09.21 28.09.21    |                           | info@lawtonhurley.com.au  ABN 94 105 274 235  Doug Lawton Architect No 5665                        | drawing | STREET SECTION            | DA09        | D           |