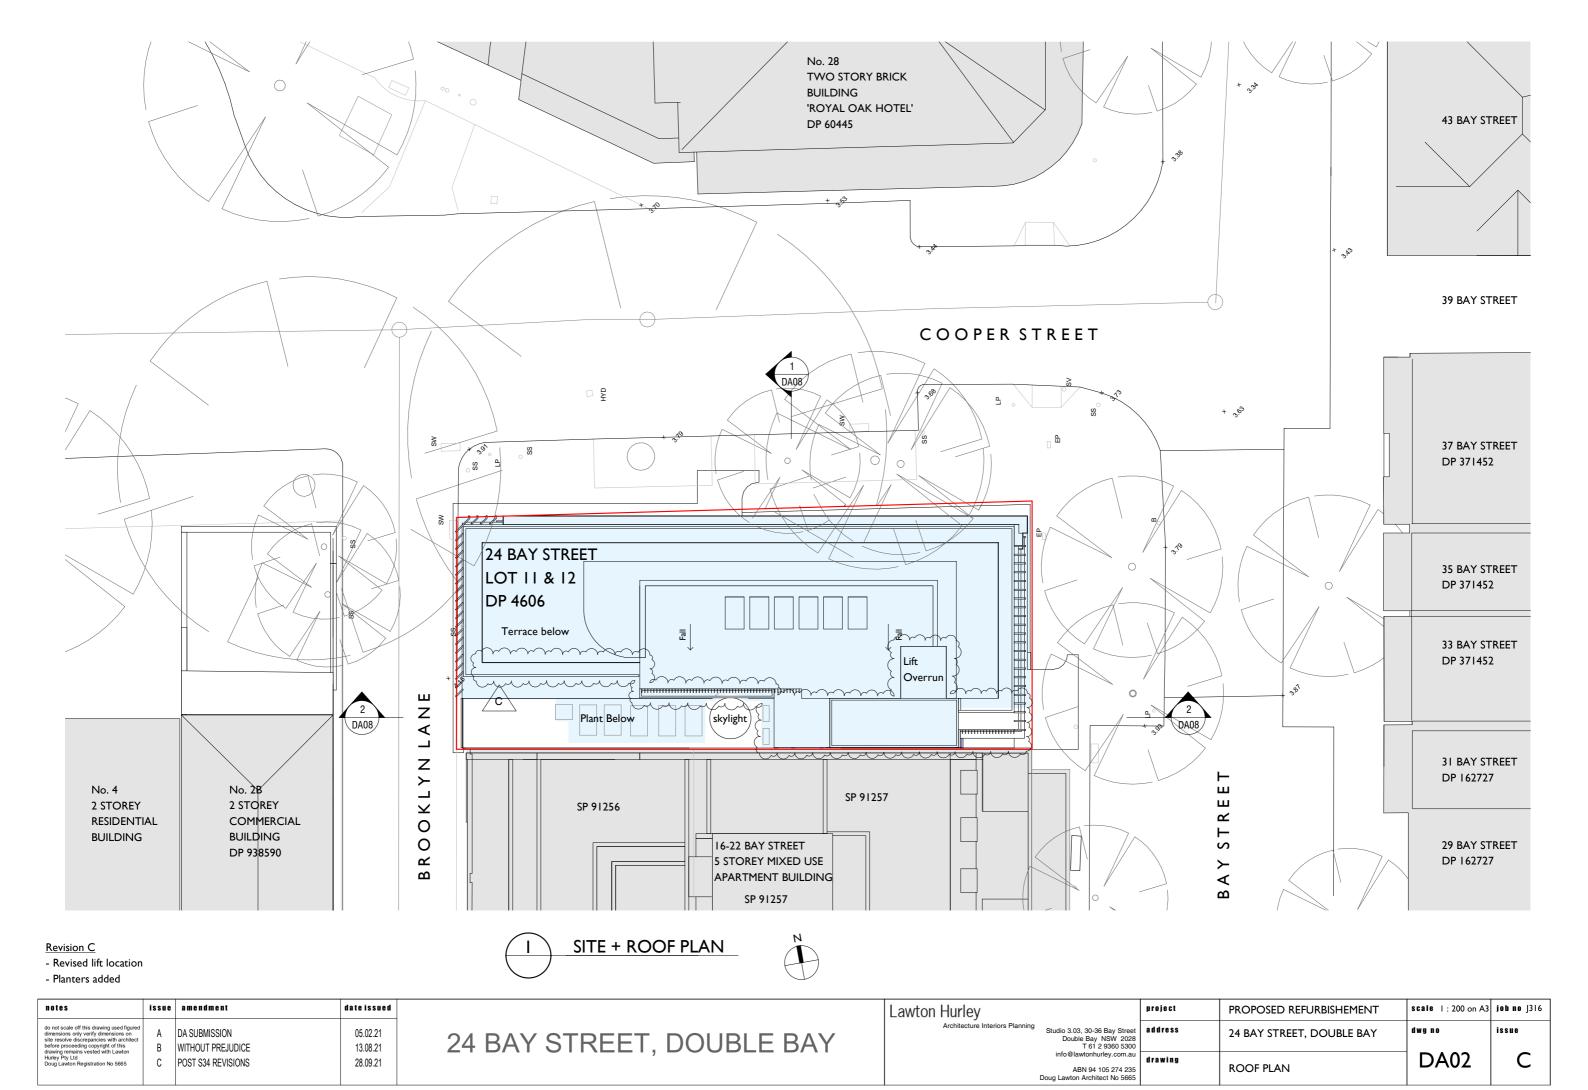

#### Revision D

- Revised lift location

## Revision D

- Revised lift location

| notes                                                                                                                                                                  | issue amendment                        | dateissued           |                           | Lawton Hurley                                                                                      | project | PROPOSED REFURBISHEMENT   | scale on A3 | joh no J316 |
|------------------------------------------------------------------------------------------------------------------------------------------------------------------------|----------------------------------------|----------------------|---------------------------|----------------------------------------------------------------------------------------------------|---------|---------------------------|-------------|-------------|
| do not scale off this drawing used figured<br>dimensions only verify dimensions on<br>site resolve discrepancies with architect<br>before proceeding copyright of this | A DA SUBMISSION<br>B WITHOUT PREJUDICE | 05.02.21<br>13.08.21 | 24 BAY STREET, DOUBLE BAY | Architecture Interiors Planning Studio 3.03, 30-36 Bay Street Double Bay NSW 2028 T 61 2 9360 5300 | address | 24 BAY STREET, DOUBLE BAY | dwg no      | issue       |
| drawing remains vested with Lawton<br>Hurley Pty Ltd<br>Doug Lawton Registration No 5665                                                                               | C FOR SECTION 34 D POST S34 REVISIONS  | 20.09.21 28.09.21    |                           | info@lawtonhurley.com.au  ABN 94 105 274 235  Doug Lawton Architect No 5665                        | drawing | STREET SECTION            | DA09        | D           |