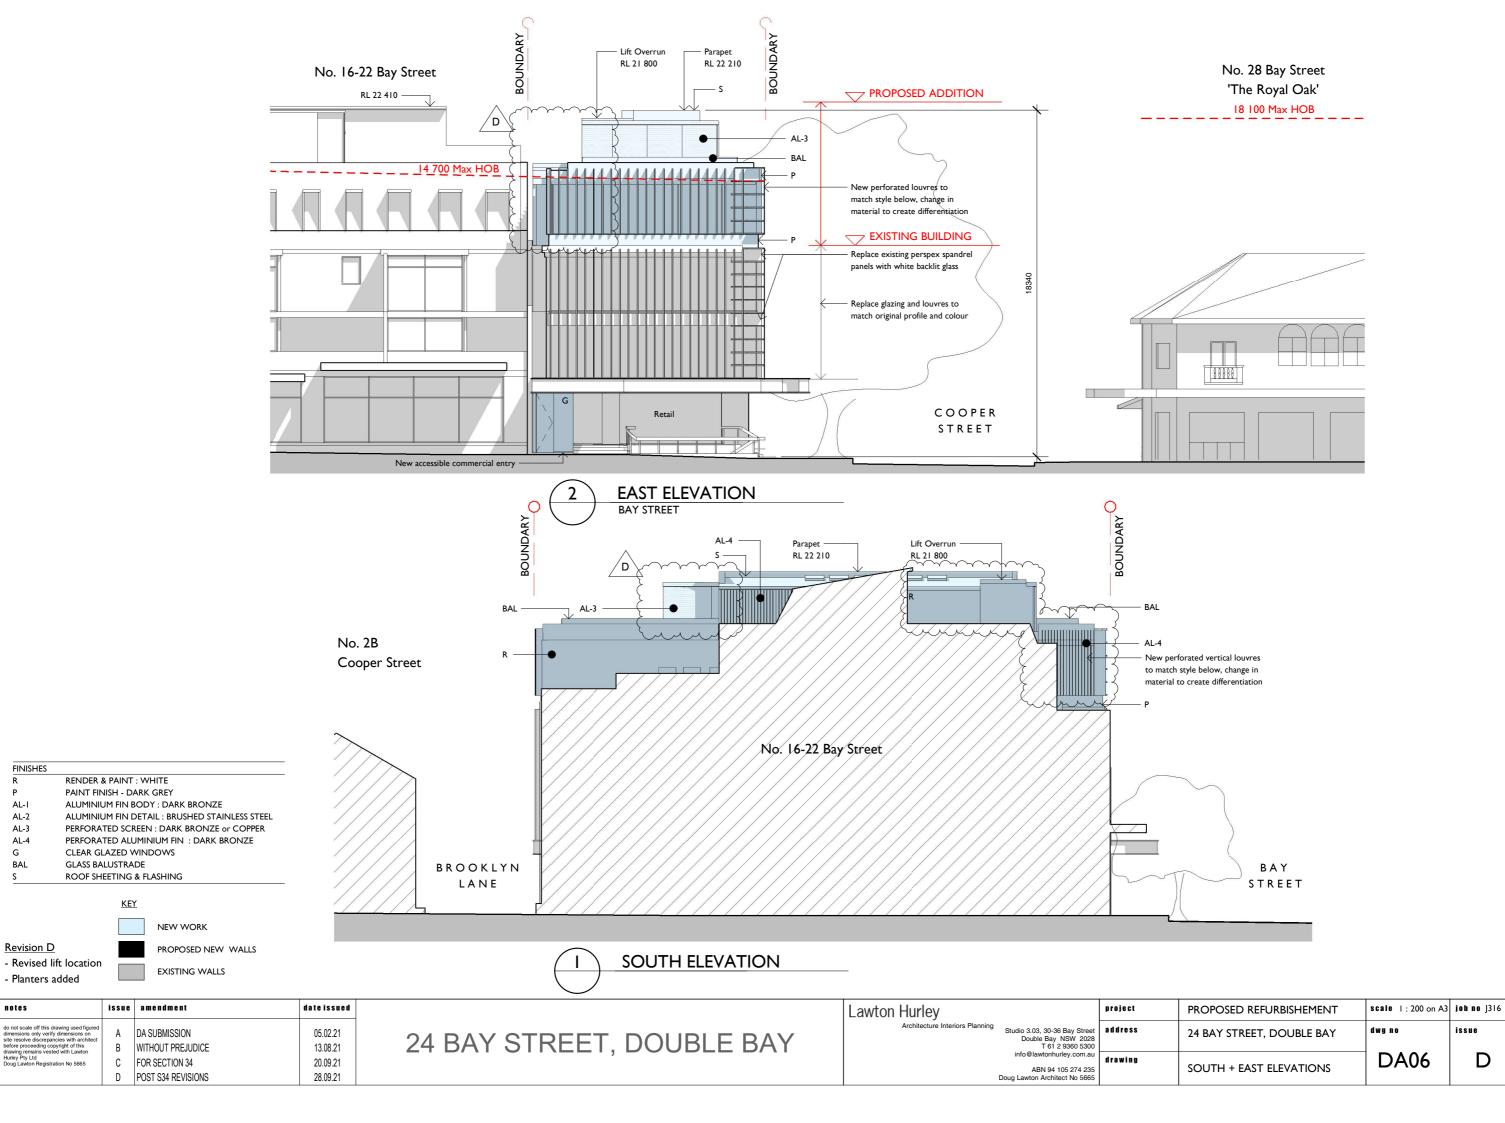

FINISHES

AL-I AL-2

AL-3 AL-4

G BAL

RENDER & PAINT : WHITE PAINT FINISH - DARK GREY