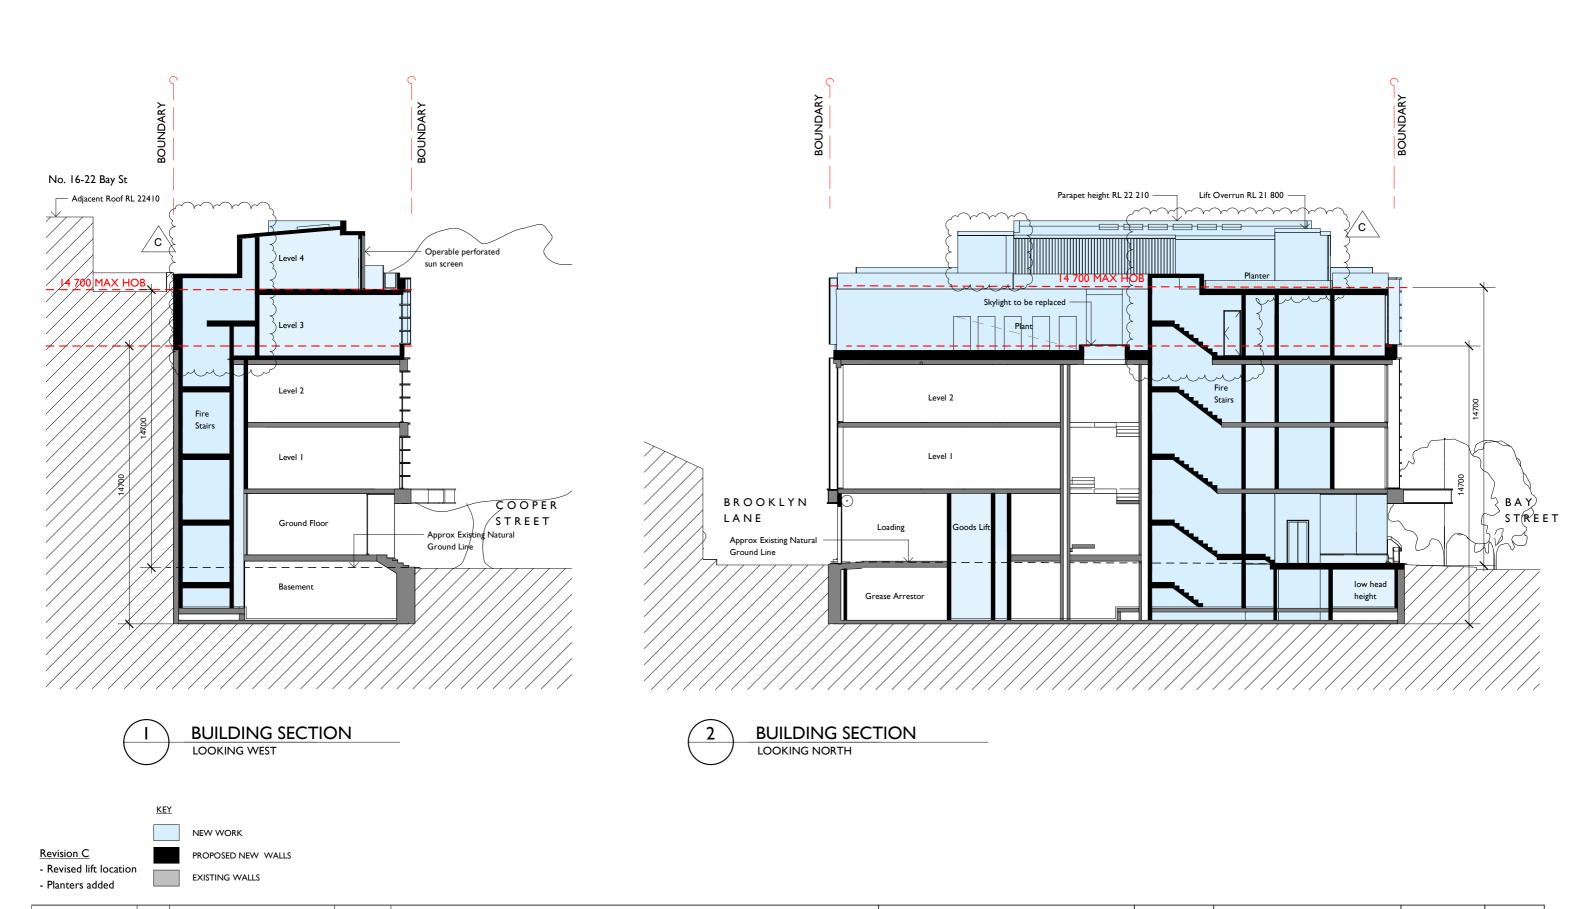

issue

D

AL-2

AL-3

AL-4

G BAL

notes

| notes                                                                                                                                                                                                                                            | issue  | a mendment                      | dateissued           |                           | Lawton Hurley                                                                                      | project              | PROPOSED REFURBISHEMENT   | scale 1 : 200 on A3 | job no J316 |
|--------------------------------------------------------------------------------------------------------------------------------------------------------------------------------------------------------------------------------------------------|--------|---------------------------------|----------------------|---------------------------|----------------------------------------------------------------------------------------------------|----------------------|---------------------------|---------------------|-------------|
| do not scale off this drawing used figured dimensions only verify dimensions on site resolve discrepancies with architect before proceeding copyright of this drawing remains vested with Lawton Hurley Pty Ltd Doug Lawton Registration No 5665 | A<br>R | DA SUBMISSION<br>FOR SECTION 34 | 05.02.21<br>20.09.21 | 24 BAY STREET, DOUBLE BAY | Architecture Interiors Planning Studio 3.03, 30-36 Bay Street Double Bay NSW 2028 T 61 2 9360 5300 | address 24 BAY STREE | 24 BAY STREET, DOUBLE BAY | dwg no              | issue       |
|                                                                                                                                                                                                                                                  |        | POST S34 REVISIONS              | 28.09.21             |                           | info@lawtonhurley.com.au<br>ABN 94 105 274 235<br>Doug Lawton Architect No 5665                    | drawing              | SECTIONS                  | DA08                | С           |