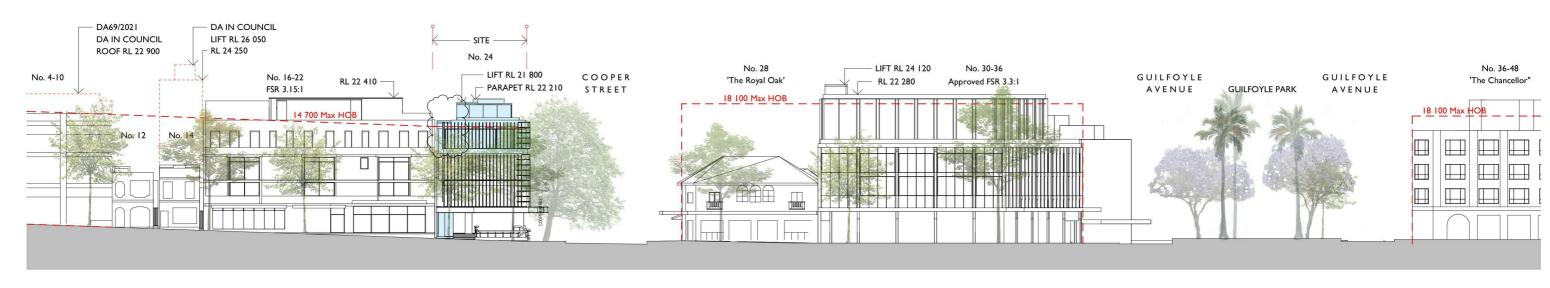

BMISSION<br>FOR SECTION 34 | 05.02.21<br>20.09.21 | 24 BAY STREET, DOUBLE BAY | Architecture Interiors Planning Studio 3.03, 30-36 Bay Street Double Bay NSW 2028 T 61 2 9360 5300 | address 24 BAY STREE | 24 BAY STREET, DOUBLE BAY | dwg no              | issue       |
|                                                                                                                                                                                                                                                  |        | POST S34 REVISIONS              | 28.09.21             |                           | info@lawtonhurley.com.au<br>ABN 94 105 274 235<br>Doug Lawton Architect No 5665                    | drawing              | SECTIONS                  | DA08                | С           |







# 2 BAY STREET ELEVATION

#### Revision D

- Revised lift location

## Revision D

- Revised lift location

| notes                                                                                                                                                                  | issue amendment                        | dateissued           |                           | Lawton Hurley                                                                                      | project | PROPOSED REFURBISHEMENT   | scale on A3 | joh no J316 |
|------------------------------------------------------------------------------------------------------------------------------------------------------------------------|----------------------------------------|----------------------|--------------------------