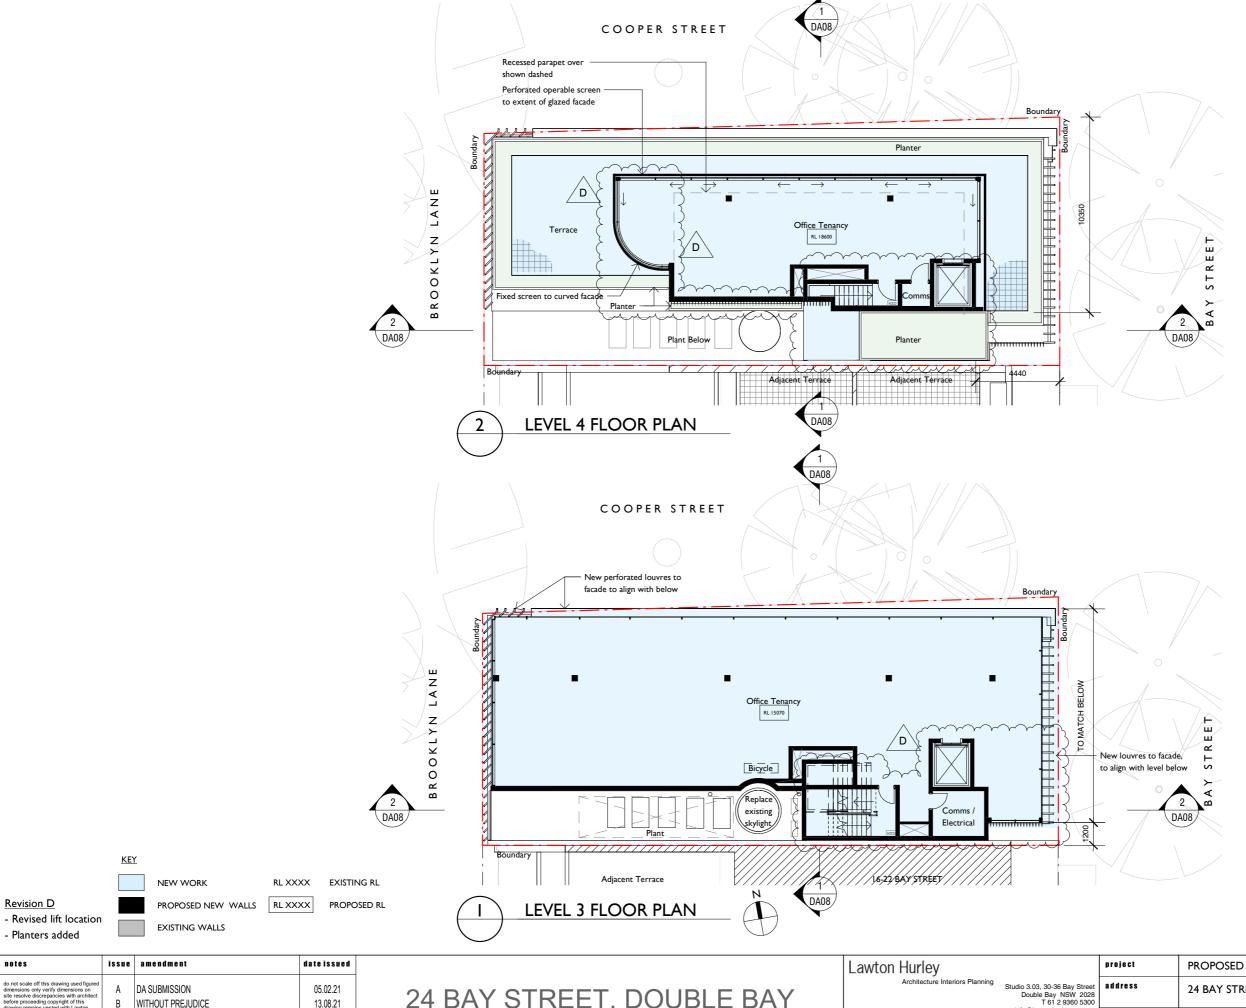

|                | project | PROPOSED REFURBISHEMENT   | <b>scale</b> 1 : 200 on A3 | joh no J316 |
|----------------|---------|---------------------------|----------------------------|-------------|
| et<br>!8<br>10 | address | 24 BAY STREET, DOUBLE BAY | dwg no                     | issue       |
| iu<br>15<br>15 | drawing | LEVEL 3 + 4 PLANS         | DA05                       | D           |