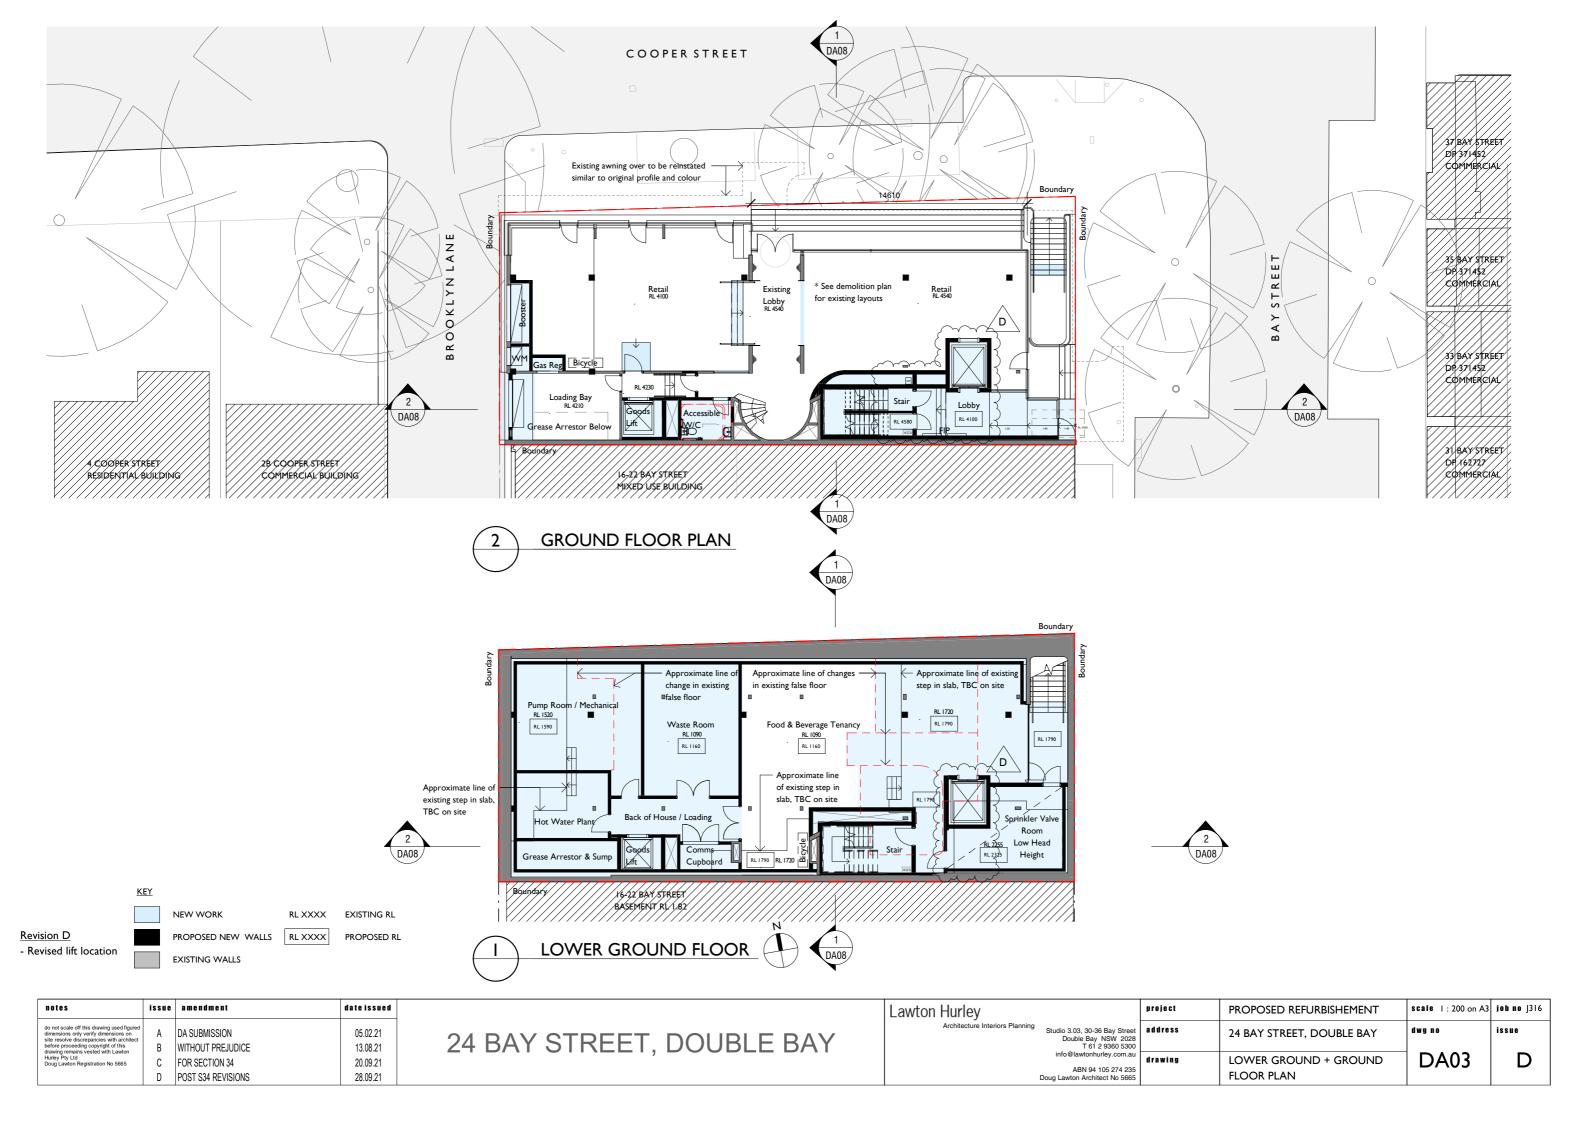

#### Revision B

- Revised lift location

- Planters added

LOCATION + SITE ANALYSIS

| notes                                                                                                                                                                                                                                            | issue  | amendment                        | dateissued                                                                                                                                                                                                                                                                                                                                                                                                                                                                                                                                                                                                                                                                                                                                                                                                                                                                                                                                                                                                                                                                                                                                                                                                                                                                                                                                                                                                                                                                                                                                                                                                                                                                                                                                                                                                                                                                                                                                                                                                                                                                                                                    | 24 BAY STREET DOUBLE BAY                                                    | Lawton Hurley                                                                                      | project        | PROPOSED REFURBISHEMENT   | scale 1:500 on A3 job no J316 |       |
|--------------------------------------------------------------------------------------------------------------------------------------------------------------------------------------------------------------------------------------------------|--------|----------------------------------|-------------------------------------------------------------------------------------------------------------------------------------------------------------------------------------------------------------------------------------------------------------------------------------------------------------------------------------------------------------------------------------------------------------------------------------------------------------------------------------------------------------------------------------------------------------------------------------------------------------------------------------------------------------------------------------------------------------------------------------------------------------------------------------------------------------------------------------------------------------------------------------------------------------------------------------------------------------------------------------------------------------------------------------------------------------------------------------------------------------------------------------------------------------------------------------------------------------------------------------------------------------------------------------------------------------------------------------------------------------------------------------------------------------------------------------------------------------------------------------------------------------------------------------------------------------------------------------------------------------------------------------------------------------------------------------------------------------------------------------------------------------------------------------------------------------------------------------------------------------------------------------------------------------------------------------------------------------------------------------------------------------------------------------------------------------------------------------------------------------------------------|-----------------------------------------------------------------------------|----------------------------------------------------------------------------------------------------|----------------|---------------------------|-------------------------------|-------|
| do not scale off this drawing used figured dimensions only verify dimensions on site resolve discrepancies with architect before proceeding copyright of this drawing remains vested with Lawton Hurley Pty Ltd Doug Lawton Registration No 5665 | A<br>B | DA SUBMISSION POST S34 REVISIONS | 05.02.21<br>28.09.21                                                                                                                                                                                                                                                                                                                                                                                                                                                                                                                                                                                                                                                                                                                                                                                                                                                                                                                                                                                                                                                                                                                                                                                                                                                                                                                                                                                                                                                                                                                                                                                                                                                                                                                                                                                                                                                                                                                                                                                                                                                                                                          |                                                                             | Architecture Interiors Planning Studio 3.03, 30-36 Bay Street Double Bay NSW 2028 T 61 2 9360 5300 | address        | 24 BAY STREET, DOUBLE BAY | dwg no iss                    | issue |
|                                                                                                                                                                                                                                                  |        | F031 334 REVISIONS 20.03.21      | 2 DATE OF THE PROPERTY OF THE | info@lawtonhurley.com.au  ABN 94 105 274 235  Doug Lawton Architect No 5665 | drawing                                                                                            | SITE + CONTEXT | DA01                      | В                             |       |